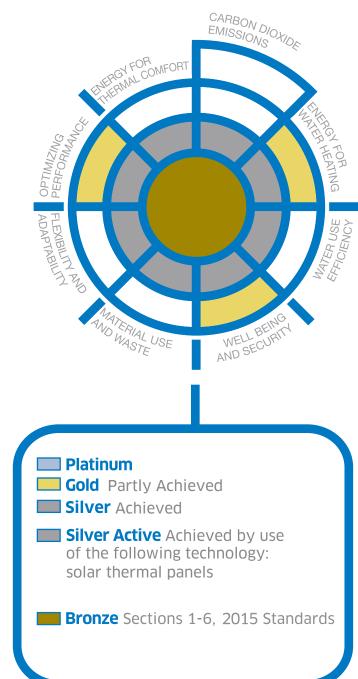

# Sustainability

At completion, the building achieved the specified level of sustainability in the aspects below:

### **Building Standards Division's Technical Handbooks**

Contain detailed guidance on the measures to achieve the levels within each aspect of sustainability. See Building Standards pages on www.scotland.gov.uk