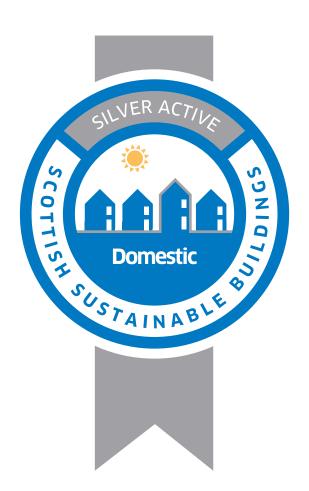

# Sustainability

At completion, the building achieved the specified level of sustainability in the aspects below:

This statement of sustainability for a new building must be fixed within the building in accordance with standard 7.1.